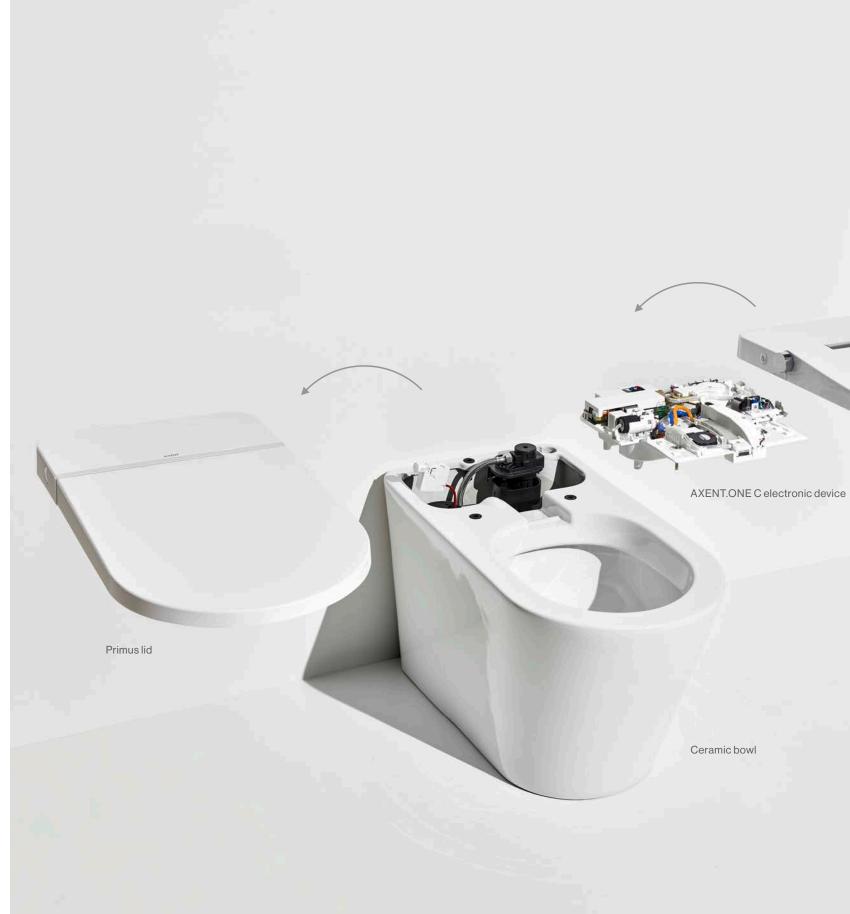

### UPGRADE YOUR PRIMUS TO A SHOWER TOILET.

Turn your Primus tankless toilet into an AXENT.ONE C Intelligent Toilet with the help of a module seat. You don't have to throw the ceramic bowl away, saving billions of tons of ceramic raw materials to reduce our environmental footprint all over the world. And the conversion is really easy.

## AXENT.ONE C lid