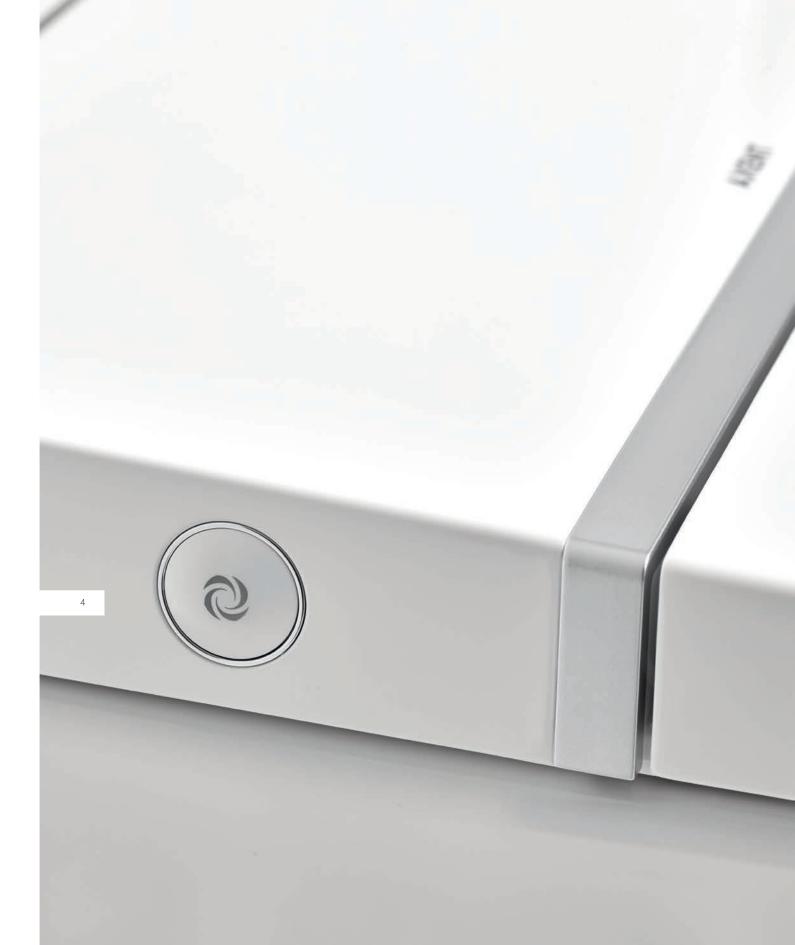

Primus Smart Flush has an integrated sensor that activates the flushing mechanism without you having to touch it. Simply wave your hand in front of the sensor and Primus Smart Flush takes care of the rest automatically.