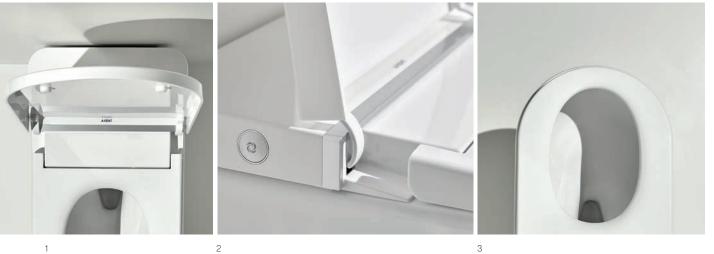

## THIS IS A WORLD FIRST.

1

1 Economical // Primus toilets work completely without electricity.

Ergonomic // Primus has a silent seat and embodies the principles of reductive design. 2

2

3 Easy Clean // A special glaze makes Primus very easy to clean.

Ecological // Primus only uses 51 per flush. 4

Primus Smart Flush has an integrated sensor that activates the flushing mechanism without you having to touch it. Simply wave your hand in front of the sensor and Primus Smart Flush takes care of the rest automatically.