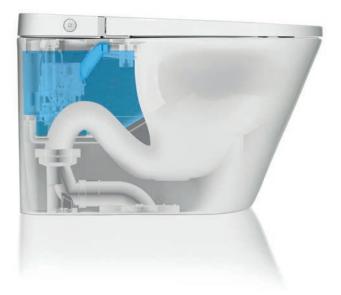

## TANKLESS TECHNOLOGY VACUUM V FLUSH.

AXENT tankless technology is a breakthrough in toilet standards. AXENT tankless technology not only fulfils leading flushing and water conservation standards while using about 25% less than energy-intensive ceramics, such as conventional siphon toilets, it also eliminates the need for concealed cisterns and energy-wasting, maintenance-intensive electrical pumps.